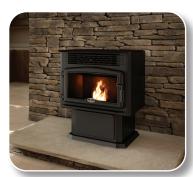

### Prices Reflect 1/1/22 Pricing

2500 Pellet Stove - EPA2020

#### **Features:**

- **Blower Included**
- Up to 39,260 btu •
- Recommended Heating Area 500-2,000 sq. ft. .

| MODEL NUMBER | DESCRIPTION        | LIST PRICE |
|--------------|--------------------|------------|
| OP00025      | Black Pellet Stove | \$3,999.00 |

**OP00025** 

SOME BRANDS ARE ONLY AVAILABLE IN SELECTED AREAS, SEE MAP ON PAGE 4 OR CONTACT YOUR REGIONAL SALES MANAGER FOR MORE INFO.

BEYOND fire