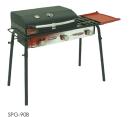

## 2 Burner Stove

- 14"x 32" Cooking Surface
- 29" Cooking Height

- 2 Cast Iron Burners
- 3 Sided Windscreen

SVM -18S

EX-60LW