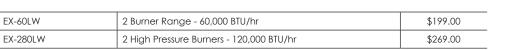

## Smoke Vault

- 25,000 Btu's, SS Burner
- Rotary Ignition
- 3 Removable Racks
- Cast Iron Wood Chip Tray

- SS Mesh Cooking Grid
- Stainless Steel Water Pan
- Stainless Steel Door
- 20,000 Btu

| Model No. | Description                   | List Price |
|-----------|-------------------------------|------------|
| SMV-18S   | 18.5" x 17" x 31" Smoke Vault | \$459.00   |
| SMV-24S   | 24.5" x 17" x 31" Smoke Vault | \$529.00   |
| PC-18     | Cover for SMV-18S             | \$39.00    |
| PC-24     | Cover for SMV-24S             | \$49.00    |
| RIBRK 💠   | Rib Rack                      | \$14.00    |