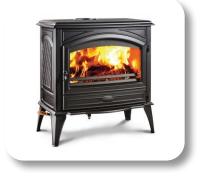

## **Lynwood Cast Iron Wood Stove**

## **Features:**

- 21" Logs
- 2 cu. ft. Firebox
- EPA Certified
- Made in Belgium
- Certified for Mobile Home and Alcove Installation

| MODEL NUMBER | DESCRIPTION                              | LIST PRICE |
|--------------|------------------------------------------|------------|
| LYNWOOD-W76  | Lynwood W76 Cast Iron Wood Burning Stove | \$4,395.00 |